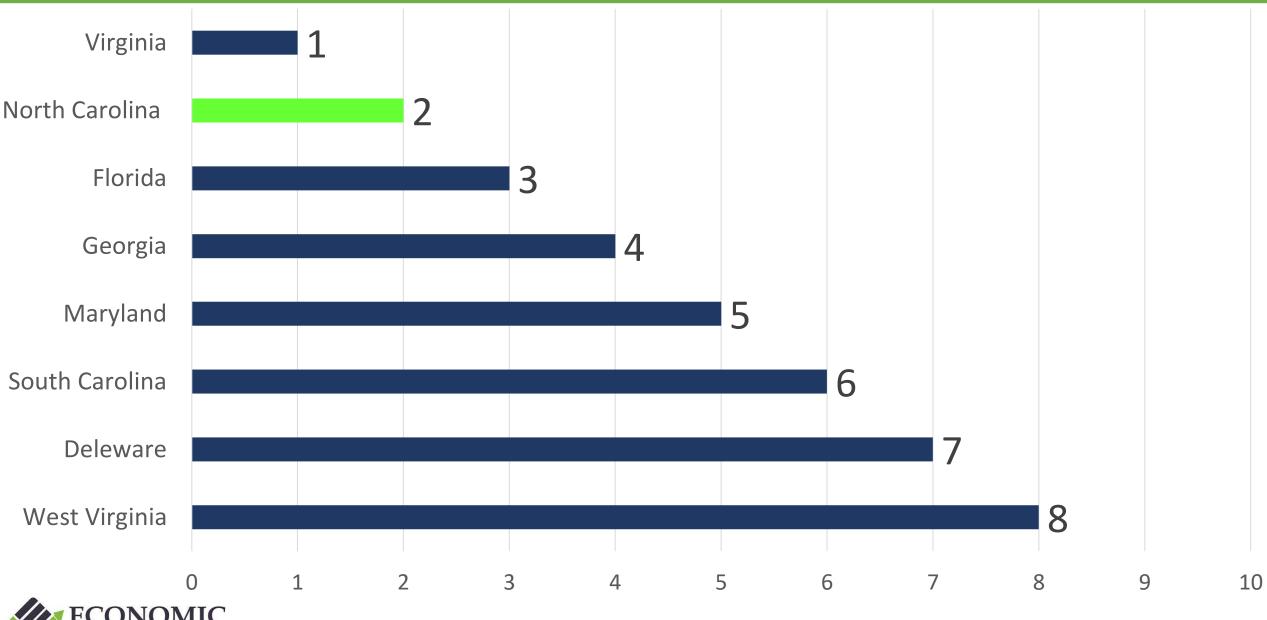

# NC Ranked Compared to All States

|                               | Job Growth | Wage Growth                                                         | GDP Growth |
|-------------------------------|------------|---------------------------------------------------------------------|------------|
| <b>1 Year</b><br>2020 – 2021  | 10         | 9                                                                   | 8          |
| <b>5 Year</b><br>2016 – 2021  | 6          | 19                                                                  | 18         |
| <b>10 Year</b><br>2011 - 2021 | 11         | <b>13</b><br>DC is included so that all rankings are of 51 "states" | 17         |