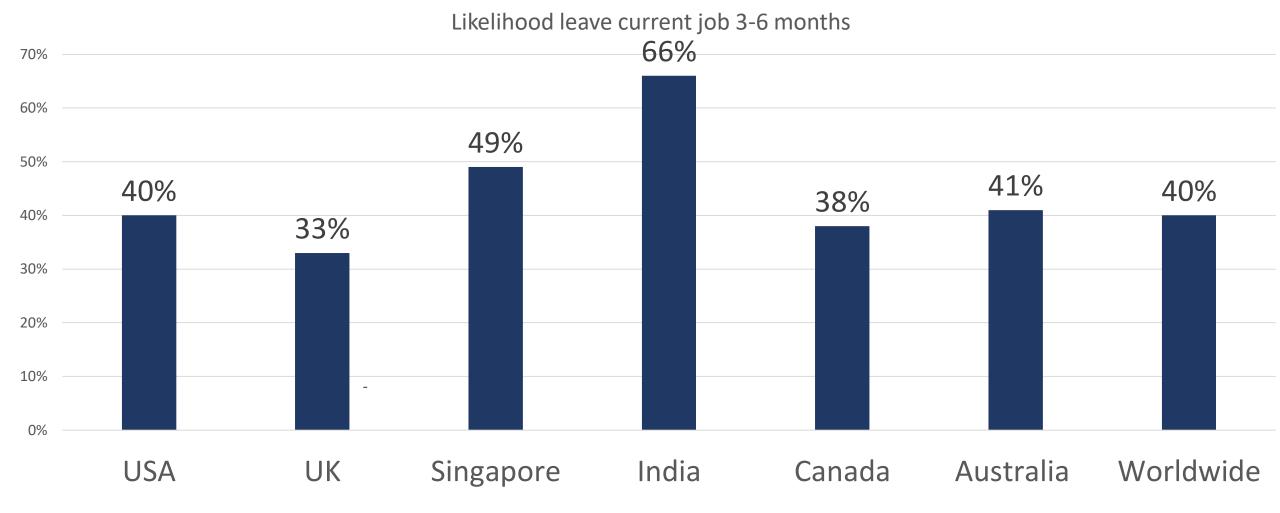

## 40% of Global Workers Say That They Will Leave Their Job in the Near Future

Source: McKinsey & Company July 2022