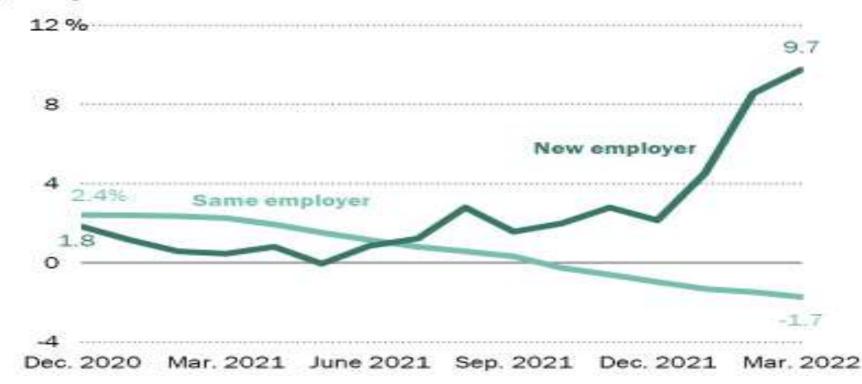

#### Most workers who changed employers are seeing real gains in earnings into 2022

Median % change in U.S. workers' real earnings over the same month the year before

Note: Estimates refer to 12-month periods ending in the month and year shown. For example, the March 2022 estimate refers to the median of the percentage change in the earnings of individual workers sampled over the period from April 2021 to March 2022. The estimate encompasses the change in earnings of workers over the same month the previous year, from April 2020 to April 2021, from May 2020 to May 2021, and so on to the change from March 2021 to March 2022. Wages are inflation-adjusted. Source: Pew Research Center analysis of the Current Population Survey. "Majority of U.S. Workers Changing Jobs Are Seeing Real Wage Gains"