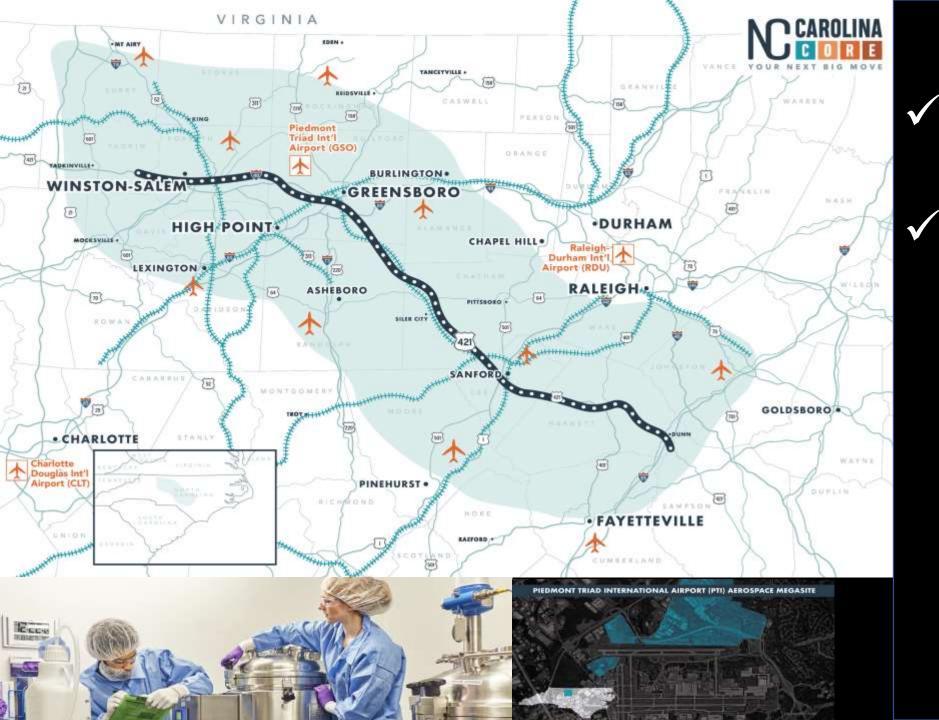

: EMSI 2022.3

## Workforce Development Rankings for the South Atlantic



Source: Site Selection Magazine 2022

# Infrastructure

Yes, energy, roads, bridges, airports, ports and waterways, water, sewer, wastewater, solid waste, broadband

But also, buildings and sites, housing, health care, childcare and...

# **US News Infrastructure Rankings**

North Carolina

**Neighbor Overall Rankings** 



ECONOMIC LEADERSHIP

Source: US News 2022

#### State Rankings for Innovation Scores





Source: Information Technology & Innovation Foundation, June 2022

## North Carolina Rankings for Innovation Scores



#### Source: Information Technology & Innovation Foundation, June 2022



E-cen

✓ 2 Million People 250,000 students 3 major  $\checkmark$ airports 30 Colleges &  $\checkmark$ Universities



✓ Sites and urban spaces A focus on growing sectors (Aerospace, Automotive, Life Sciences, Tech, & Logistics)



# What a Year...So Far



# **Toyota Battery**



### VinFast



# amazon rucer®

300 Jobs

# Over the past 4 years- nearly 40,000 jobs In 2022 over 16,000 jobs and \$13 Billion



Wolfspeed





-----

# **Post-Pandemic Ripples**