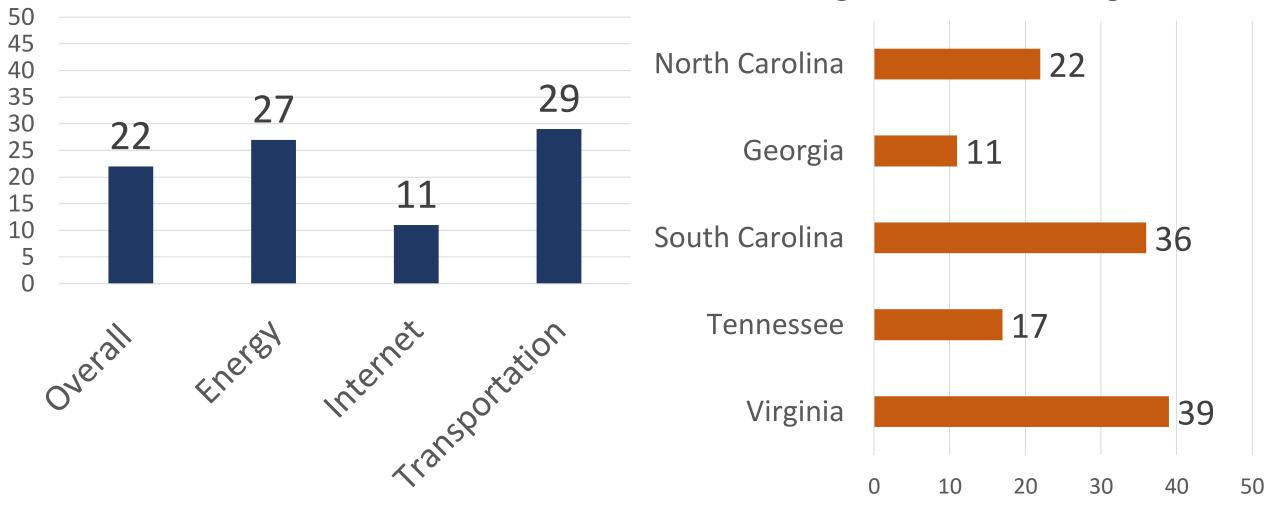

# NC Ranked Compared to All States

|                               | Job Growth | Wage Growth                                                         | GDP Growth |
|-------------------------------|------------|---------------------------------------------------------------------|------------|
| <b>1 Year</b><br>2020 – 2021  | 10         | 9                                                                   | 8          |
| <b>5 Year</b><br>2016 – 2021  | 6          | 19                                                                  | 18         |
| <b>10 Year</b><br>2011 - 2021 | 11         | <b>13</b><br>DC is included so that all rankings are of 51 "states" | 17         |