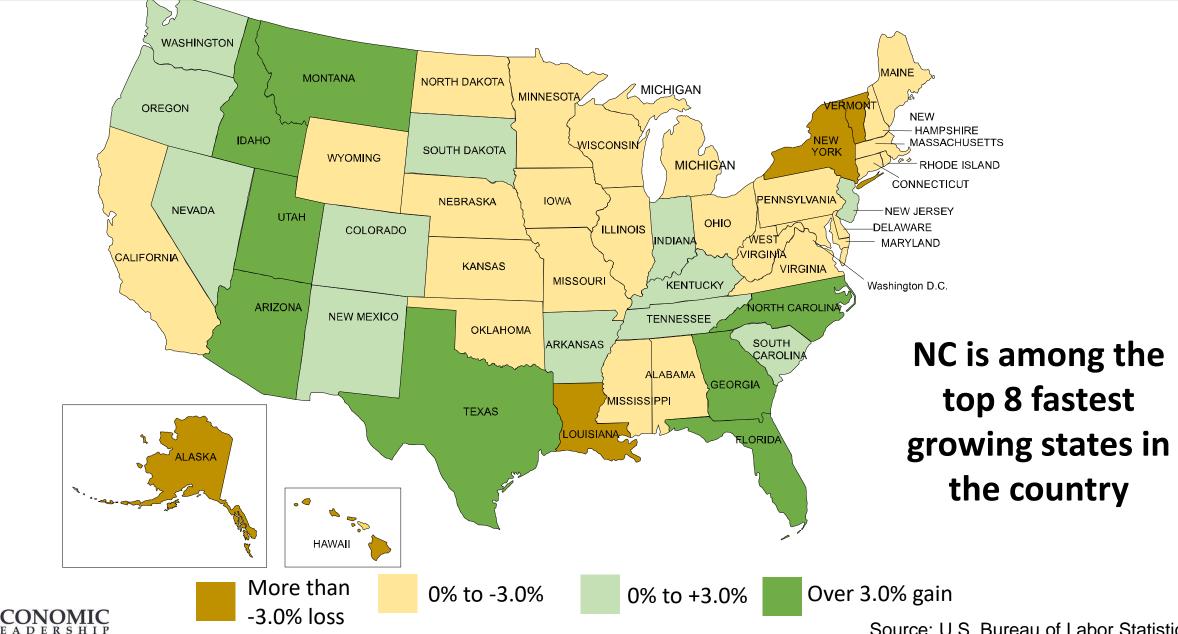

#### **All States Since Start of Covid**

**Total Non-Farm Employment Percentage Change Feb 2020 to August 2022** 

ECONOMIC L E A D E R S H I P