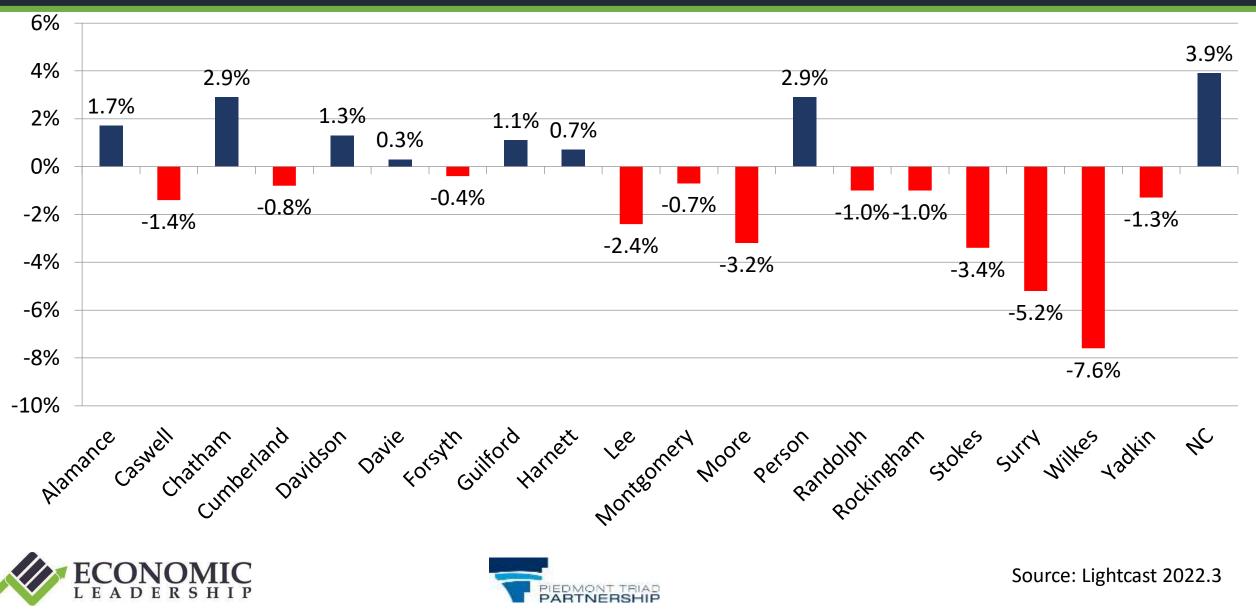

#### Carolina Core Counties Employment Since Start of Covid February 2020 - August 2022