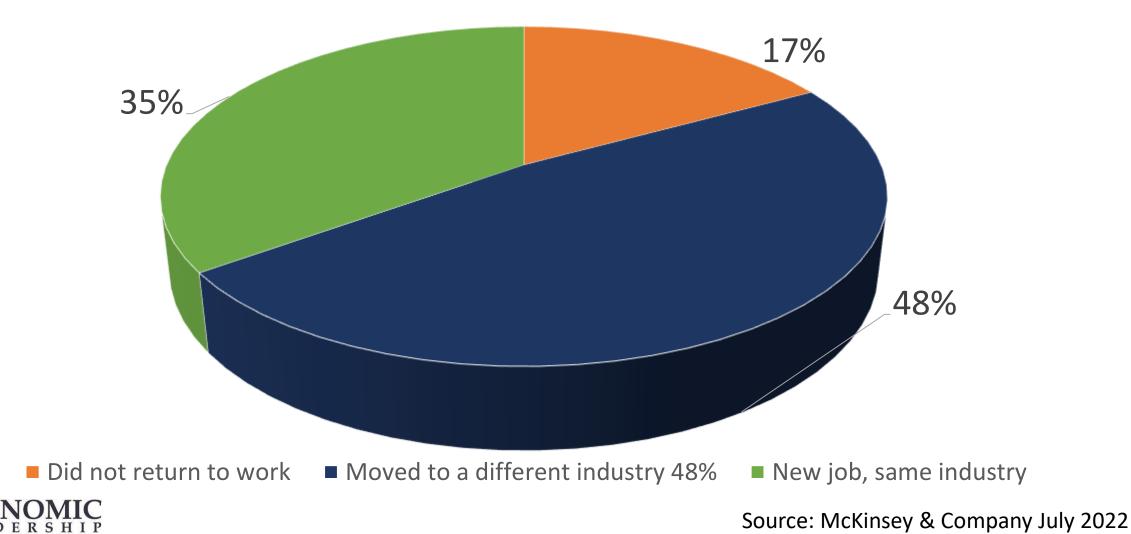

#### 65% of Those Who Left Their Job From April 2020 to April 2022 Did not Return to Industry They Left

Status of Those Who Had Quit Job Global