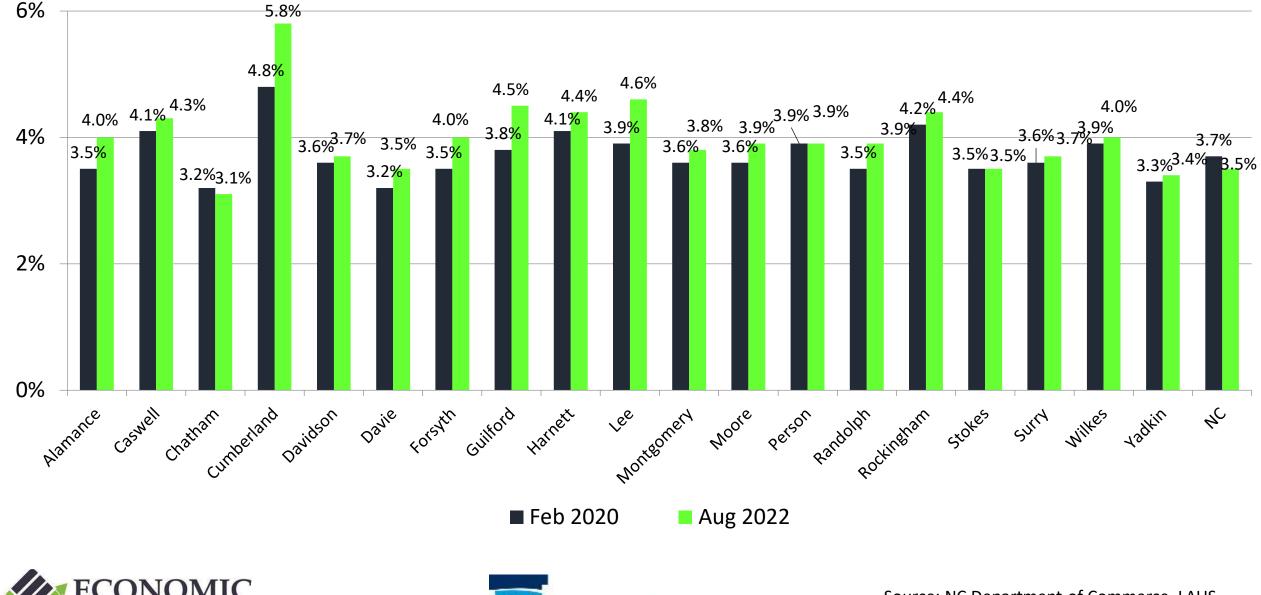

#### Carolina Core Counties Employment Since Start of Covid February 2020 - August 2022