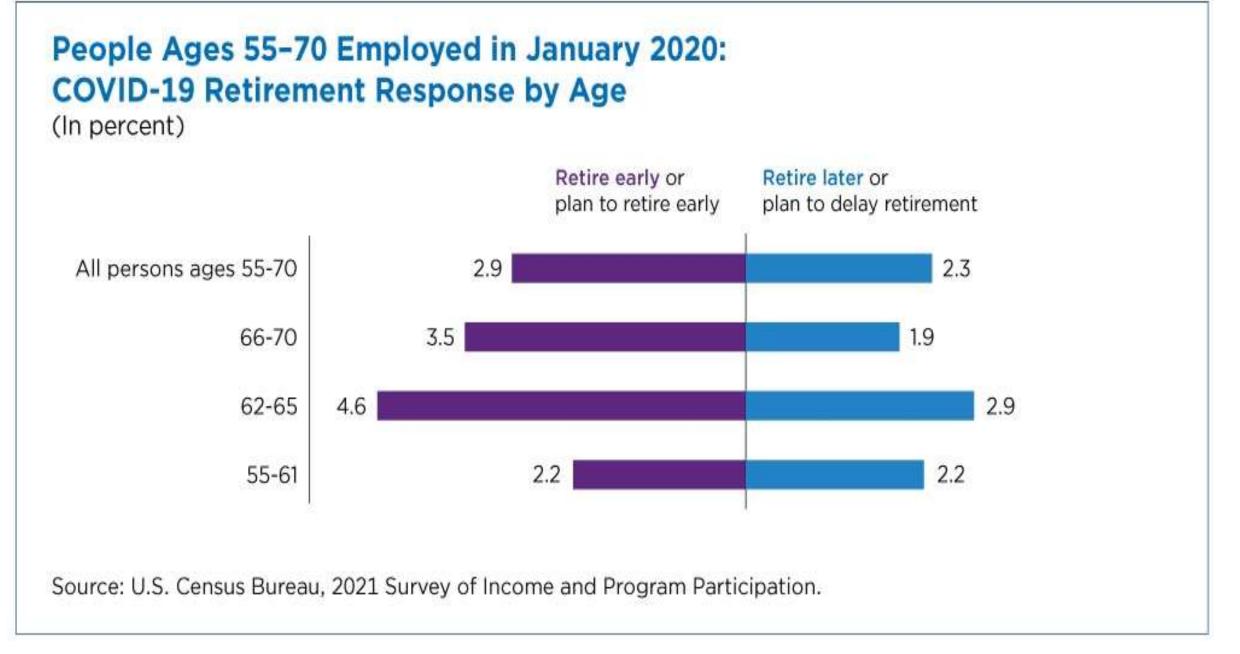

#### Labor force participation rate, 55 years and over

Monthly; April 2012 to April 2022

Data: BLS; Chart: Axios Visuals

Source: Daniel Thompson September 2022