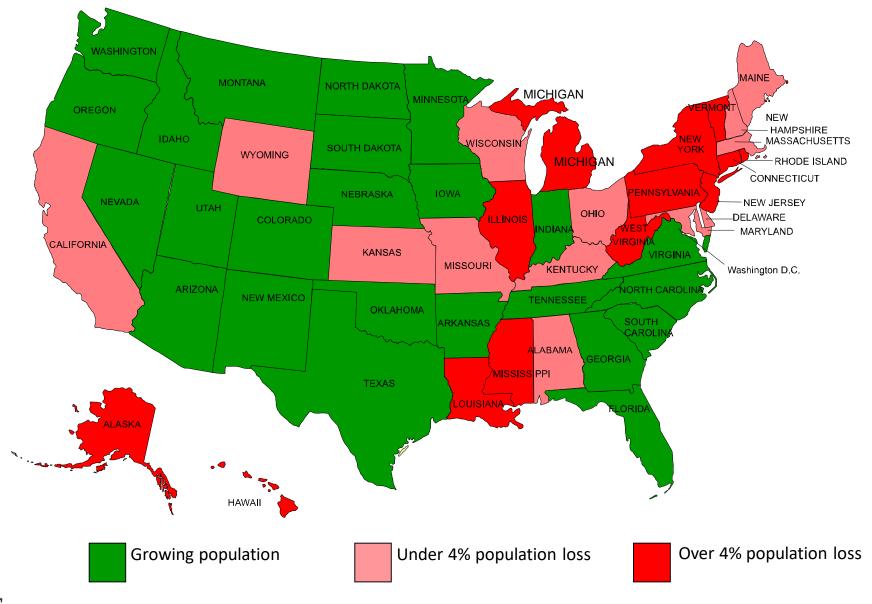

### Missing Immigrants

US has 1.7 million fewer working-age immigrants versus pre-2020 trend

Source: Analysis of Census Bureau's Current Population Survey data by Giovanni Peri and Reem Zaiour from University of California, Davis