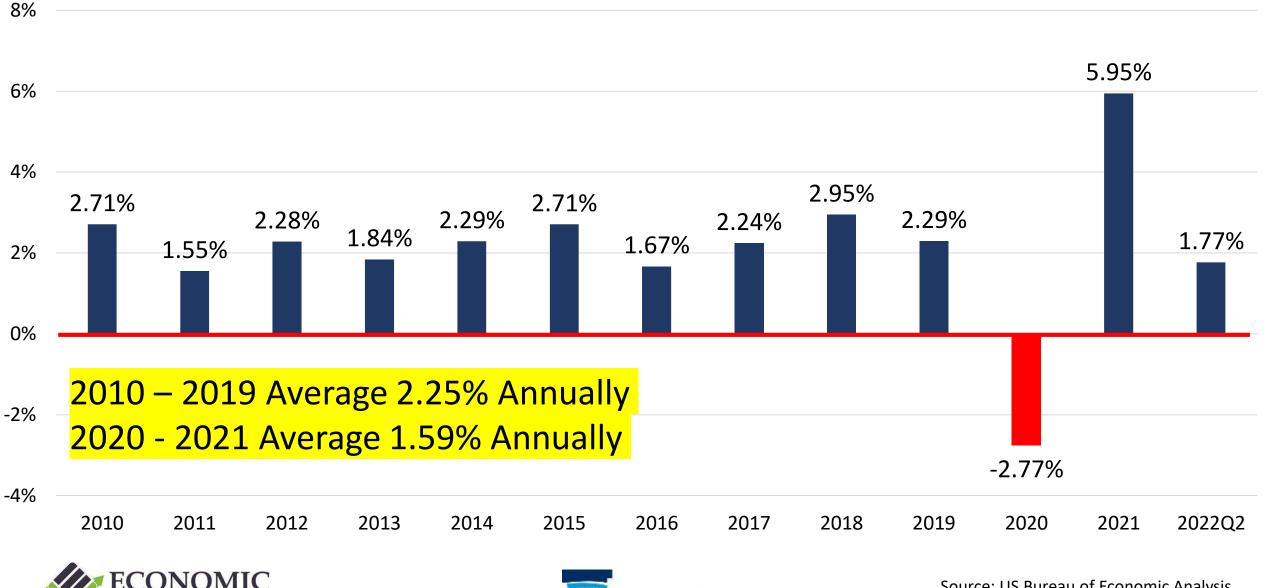

### United States Annual GDP Growth

PARTNERSHIP

Source: US Bureau of Economic Analysis