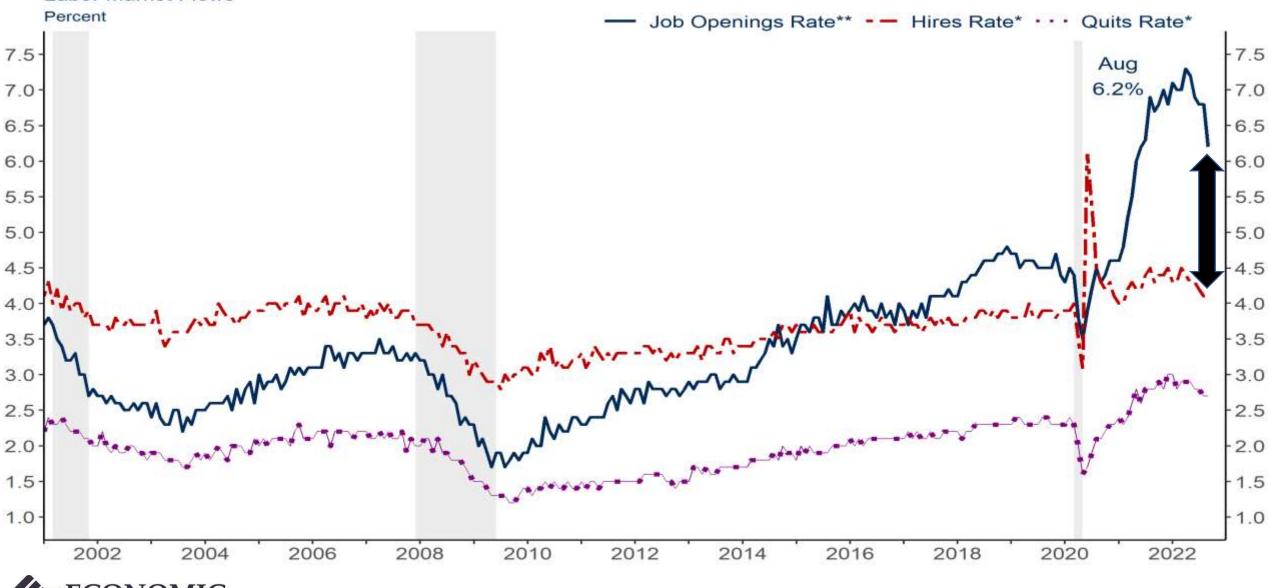

### Labor Market Flows

Labor Market Flows

ECONOMIC L E A D E R S H I P

Source: JOLTS via Haver Analytics