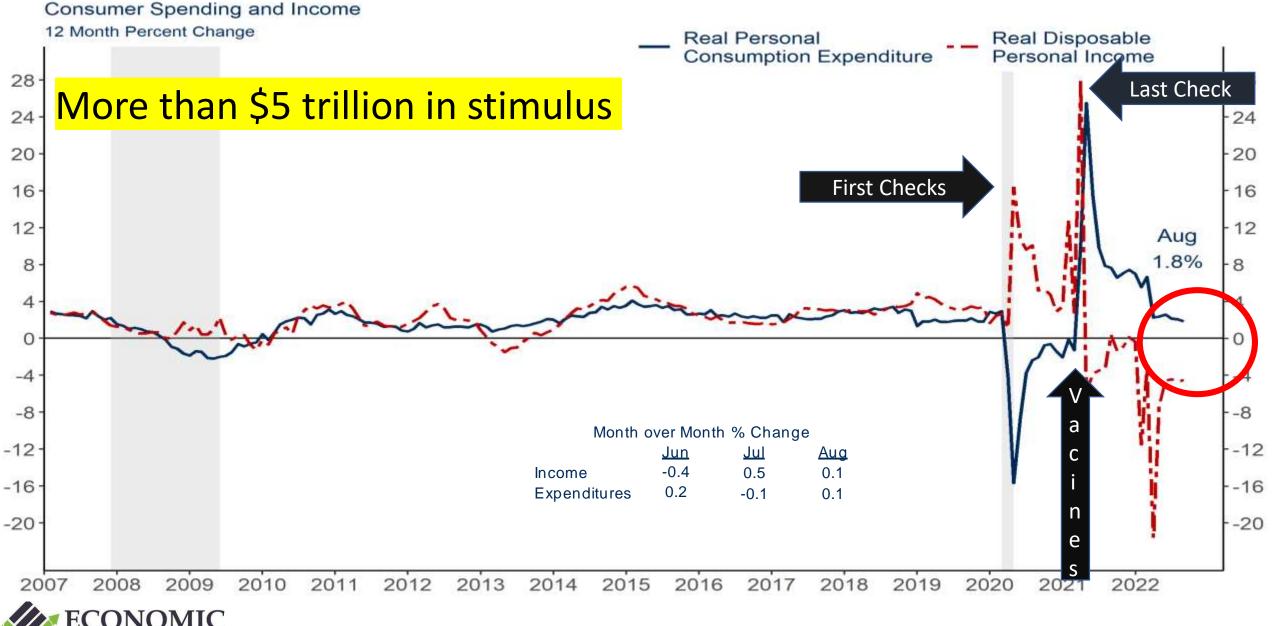

### Consumer Spending and Income

LEADERSHIP

Source: Bureau of Economic Analysis via Haver Analytics