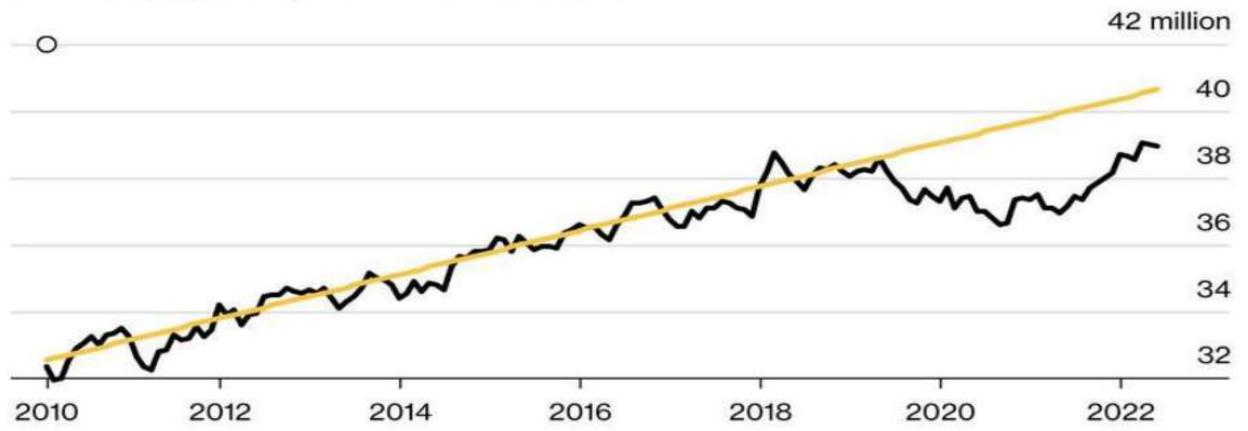

### Missing Immigrants

US has 1.7 million fewer working-age immigrants versus pre-2020 trend

Source: Analysis of Census Bureau's Current Population Survey data by Giovanni Peri and Reem Zaiour from University of California, Davis