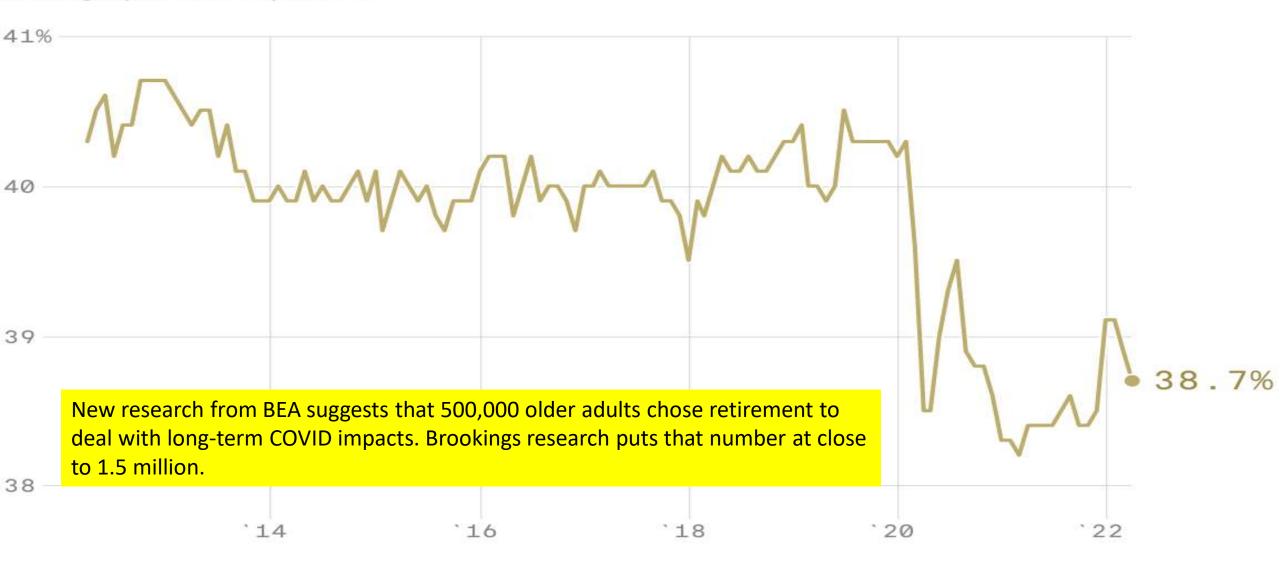

#### Labor force participation rate, 55 years and over

Monthly; April 2012 to April 2022

Data: BLS; Chart: Axios Visuals

Source: Daniel Thompson September 2022