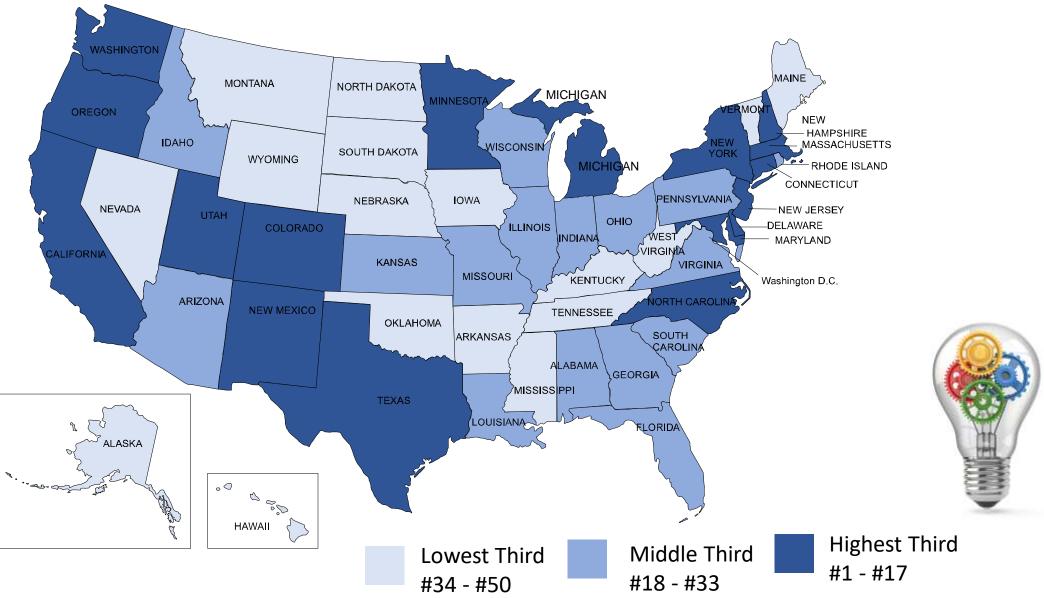

# Latest Best States for Business Rankings

|    | Forbes         | CNBC           | CEO Magazine   | <b>Business Facilities</b> |  |
|----|----------------|----------------|----------------|----------------------------|--|
| 1  | North Carolina | North Carolina | Texas          | Texas                      |  |
| 2  | Texas          | Washington     | Florida        | Virginia                   |  |
| 3  | Utah           | Virginia       | Tennessee      | Tennessee                  |  |
| 4  | Virginia       | Colorado       | North Carolina | Alabama                    |  |
| 5  | Florida        | Texas          | Indiana        | North Carolina             |  |
| 6  | Georgia        | Tennessee      | South Carolina | Indiana                    |  |
| 7  | Tennessee      | Nebraska       | Ohio           | Georgia                    |  |
| 8  | Washington     | Utah           | Nevada         | Florida                    |  |
| 9  | Colorado       | Minnesota      | Georgia        | Utah                       |  |
| 10 | Idaho          | Georgia        | Arizona        | Mississippi                |  |
|    |                |                |                |                            |  |