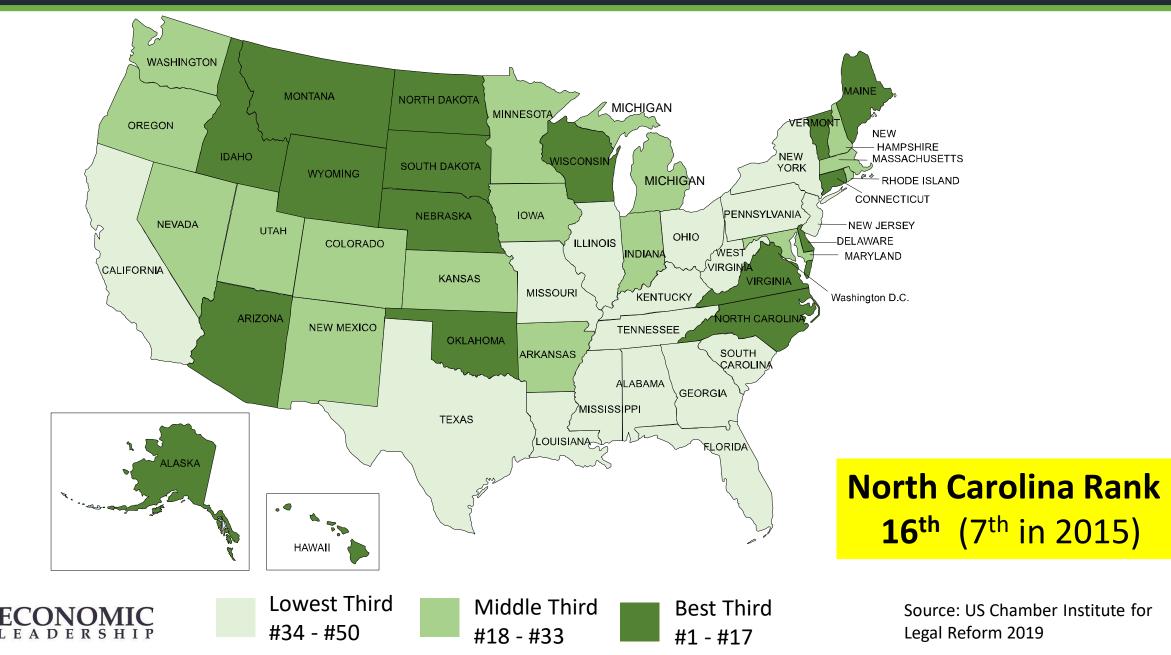

# NC Ranked Compared to All States

|                               | Job Growth | Wage Growth                                                         | GDP Growth |
|-------------------------------|------------|---------------------------------------------------------------------|------------|
| <b>1 Year</b><br>2020 – 2021  | 10         | 9                                                                   | 8          |
| <b>5 Year</b><br>2016 – 2021  | 6          | 19                                                                  | 18         |
| <b>10 Year</b><br>2011 - 2021 | 11         | <b>13</b><br>DC is included so that all rankings are of 51 "states" | 17         |