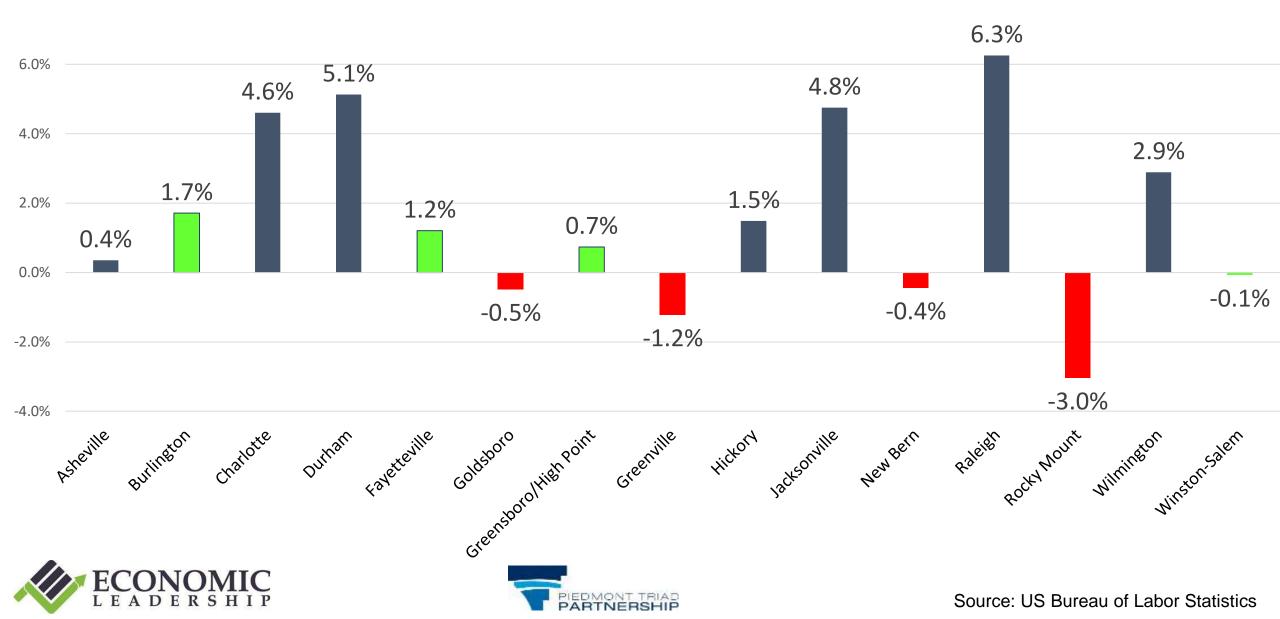

#### NC Metro % Non-Farm Employment Change Since Start of Covid February 2020 - August 2022

8.0%