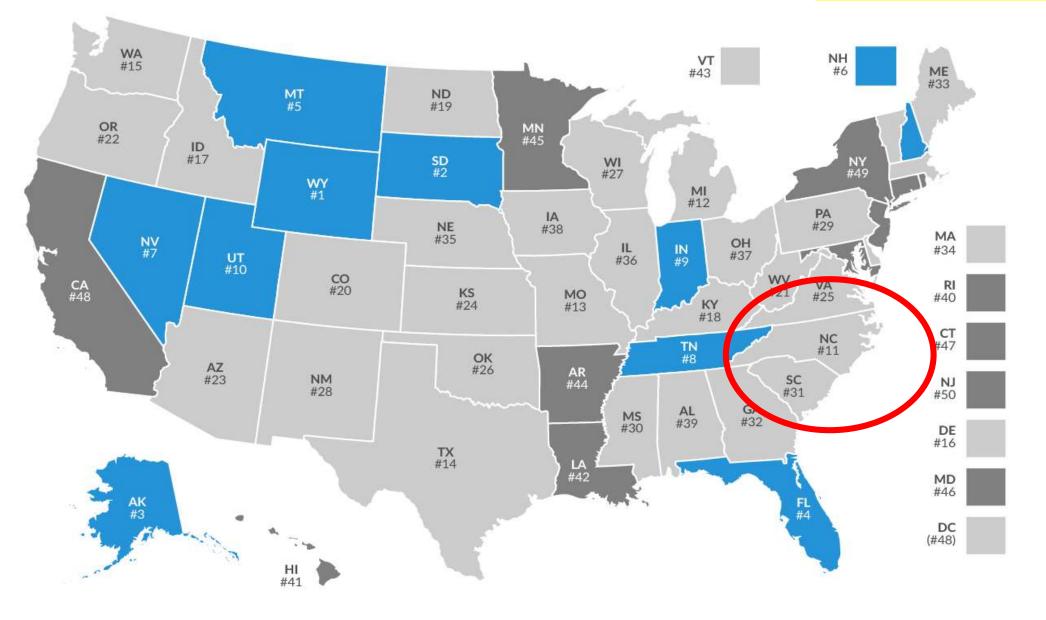

# NC Ranked Compared to All States

|                               | Job Growth | Wage Growth                                                         | GDP Growth |
|-------------------------------|------------|---------------------------------------------------------------------|------------|
| <b>1 Year</b><br>2020 – 2021  | 10         | 9                                                                   | 8          |
| <b>5 Year</b><br>2016 – 2021  | 6          | 19                                                                  | 18         |
| <b>10 Year</b><br>2011 - 2021 | 11         | <b>13</b><br>DC is included so that all rankings are of 51 "states" | 17         |