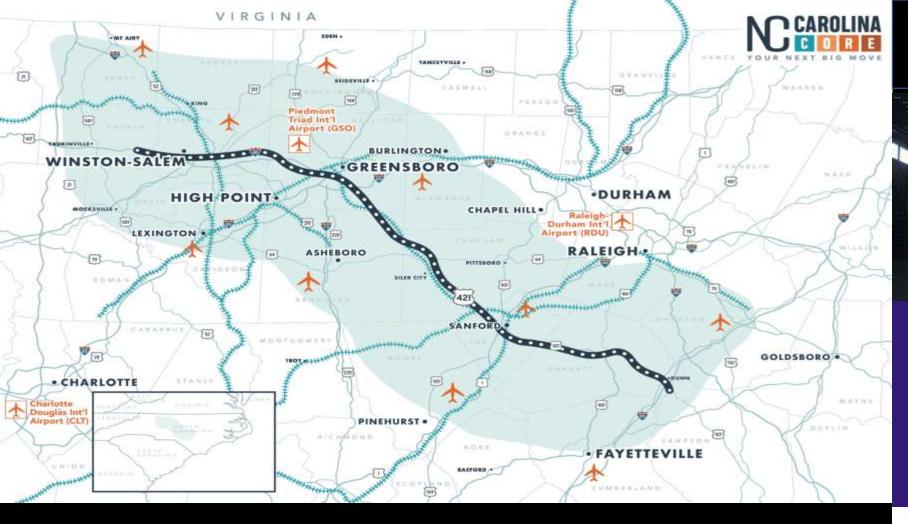

...

# **US News Infrastructure Rankings**

North Carolina

**Neighbor Overall Rankings** 



ECONOMIC LEADERSHIP

Source: US News 2022

#### State Rankings for Innovation Scores





Source: Information Technology & Innovation Foundation, June 2022

## North Carolina Rankings for Innovation Scores



#### Source: Information Technology & Innovation Foundation, June 2022



E-cen

✓ 2 Million People 250,000 students 3 major  $\checkmark$ airports 30 Colleges &  $\checkmark$ Universities



✓ Sites and urban spaces A focus on growing sectors (Aerospace, Automotive, Life Sciences, Tech, & Logistics)



# What a Year...So Far



# **Toyota Battery**



### VinFast



# amazon rucer®

300 Jobs

# Over the past 4 years- nearly 40,000 jobs In 2022 over 16,000 jobs and \$13 Billion



Wolfspeed





-----

# **Post-Pandemic Ripples**