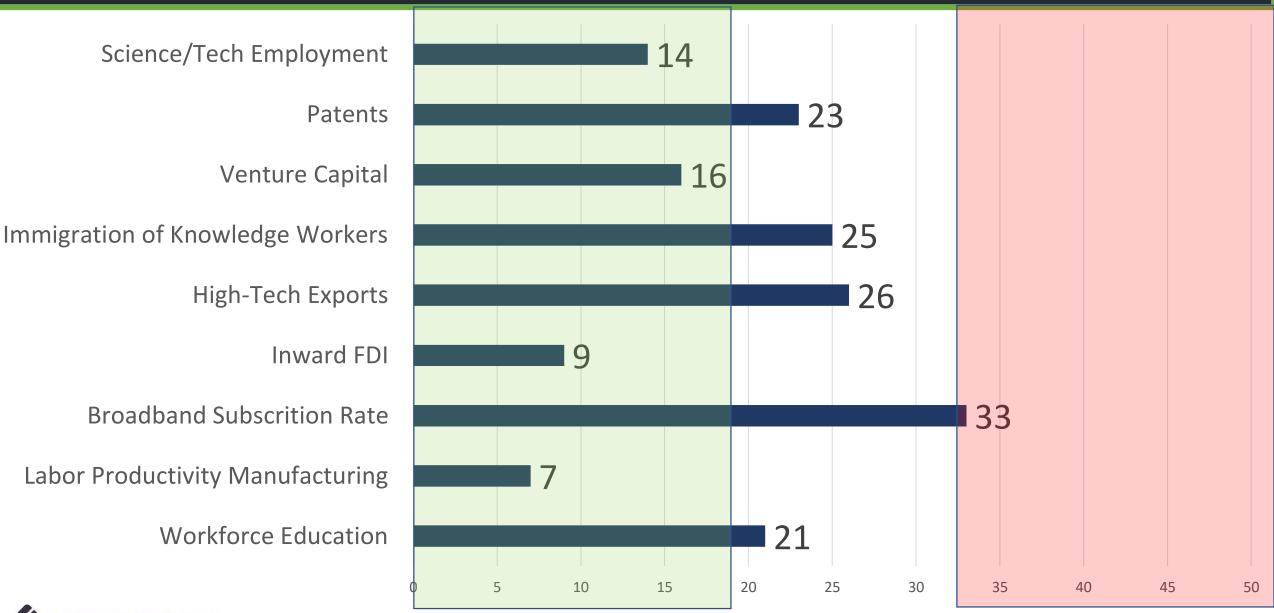

Each year Economic Leadership conducts a multifactor analysis of manufacturing competitiveness for a client. Over 50 factors were identified by manufacturing industry executives.

| 110 | F |   | 20 |   | V | 0 | N |   | [( | С |  |
|-----|---|---|----|---|---|---|---|---|----|---|--|
|     | L | E | Α  | D | E | R | S | Η | Ι  | Р |  |