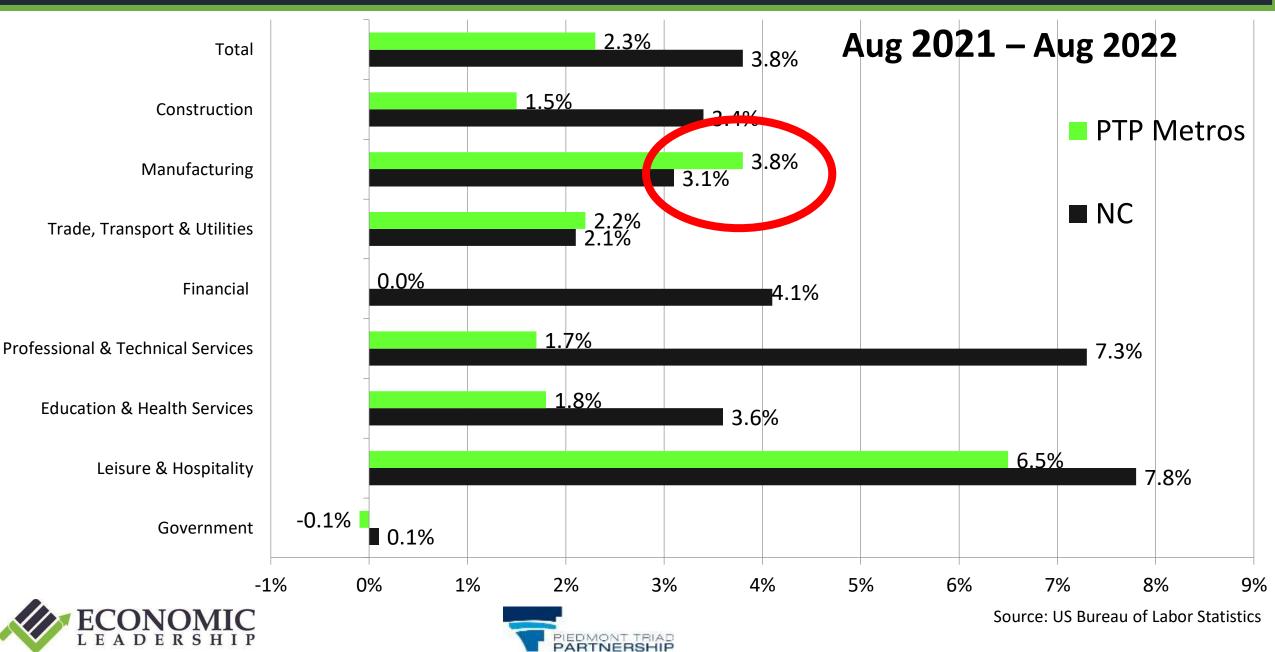

age Change Feb 2020 to August 2022** 



ECONOMIC L E A D E R S H I P

#### Nonfarm Employment Since Start of Covid



Source: U.S. Bureau of Labor Statistics

#### NC Metro % Non-Farm Employment Change Since Start of Covid February 2020 - August 2022

8.0%



#### Similar Size Metro % Non-Farm Employment Growth Pre-Covid February 2020 – August 2022





#### Carolina Core Counties Employment Since Start of Covid February 2020 - August 2022



#### Carolina Core Counties Change in Unemployment Rate Since Start of Covid February 2020 - August 2022



Source: NC Department of Commerce LAUS

#### Employment Growth August 2021 – August 2022 North Carolina Average 3.8%







#### Carolina Core Counties Employment August 2021- August 2022



#### Employment Gains By Sector for NC & PTP Metros



## The Great Resignation, Reshuffle, Realignment, Reflection, Renegotiation

Between March 2020 and April 2021 half of all U.S. adults had experienced some change in their work.



"The collective desire of the American workforce for more rewarding or meaningful work." Strada September 2022



#### Quits continue to build

68% who quit do not have next job 57% looking in a different field "Quitters" are benefitting financially



Source: FlexJobs Survey March 2022

WIT

# Why People are Quitting Their Jobs



#### Most workers who changed employers are seeing real gains in earnings into 2022

Median % change in U.S. workers' real earnings over the same month the year before



Note: Estimates refer to 12-month periods ending in the month and year shown. For example, the March 2022 estima