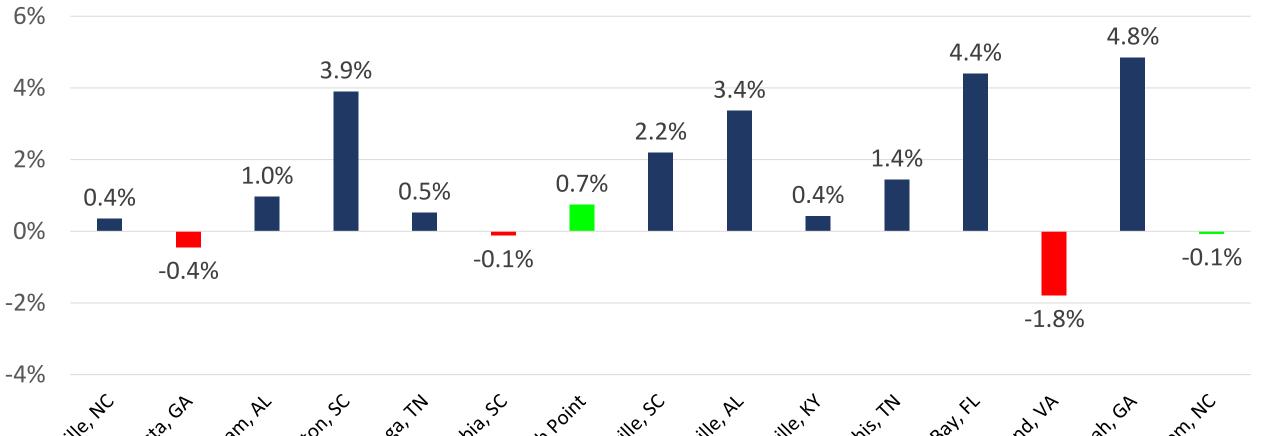

#### Similar Size Metro % Non-Farm Employment Growth Pre-Covid February 2020 – August 2022