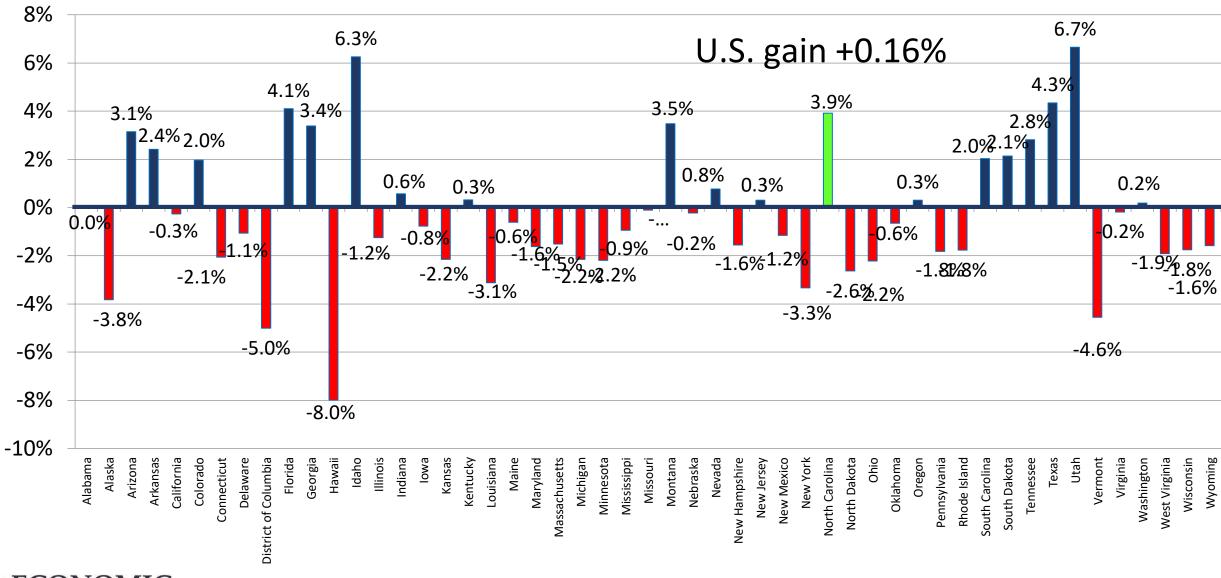

#### **All States Since Start of Covid**

**Total Non-Farm Employment Percentage Change Feb 2020 to August 2022** 

ECONOMIC L E A D E R S H I P