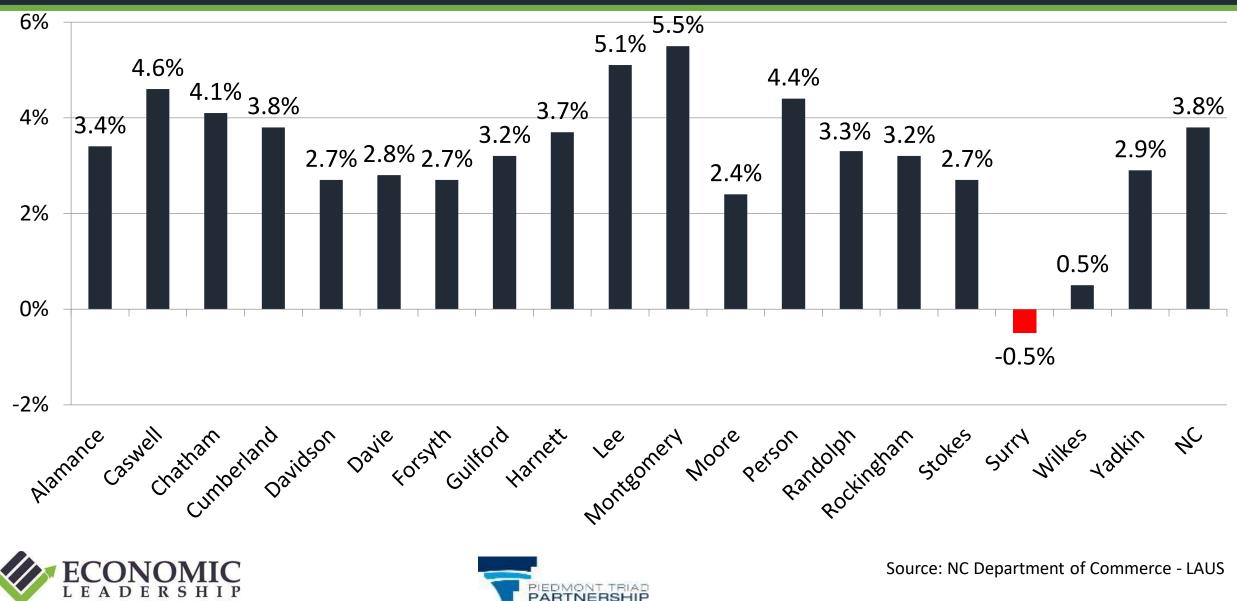

e Start of Covid**

**Total Non-Farm Employment Percentage Change Feb 2020 to August 2022** 



ECONOMIC L E A D E R S H I P

#### Nonfarm Employment Since Start of Covid



Source: U.S. Bureau of Labor Statistics

#### NC Metro % Non-Farm Employment Change Since Start of Covid February 2020 - August 2022

8.0%



#### Similar Size Metro % Non-Farm Employment Growth Pre-Covid February 2020 – August 2022





#### Carolina Core Counties Employment Since Start of Covid February 2020 - August 2022



#### Carolina Core Counties Change in Unemployment Rate Since Start of Covid February 2020 - August 2022



Source: NC Department of Commerce LAUS

#### Employment Growth August 2021 – August 2022 North Carolina Average 3.8%







#### Carolina Core Counties Employment August 2021- August 2022



#### Employment Gains By Sector for NC & PTP Metros



## The Great Resignation, Reshuffle, Realignment, Reflection, Renegotiation

Between March 2020 and April 2021 half of all U.S. adults had experienced some change in their work.



"The collective desire of the American workforce for more rewarding or meaningful work." Strada September 2022



#### Quits continue to build

68% who quit do not have next job 57% looking in a different field "Quitters" are benefitting financially



Source: FlexJobs Survey March 2022

WIT

# Why People are Quitting Their Jobs



#### Most workers who changed employers are seeing real gains in earnings into 2022

Median % change in U.S. workers' real earnings over the same month the year before



Note: Estimates refer to 12-month periods ending in the m